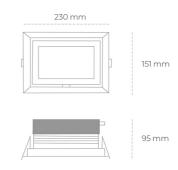

## LUMINAIRE

Weight 1,258 [kg]
Protection rating IP , IK , class IP 20, IK 3,
Luminaire colour WHITE
Cover Glass
Operating voltage 220-240V 50-60Hz

Note: All data are typical values. Tolerance of measurements +/-10% System features may change with product improvements due to technical advances.