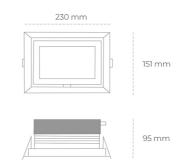

## LUMINAIRE

Controller

MacAdam

Weight 1,258 [kg]

Protection rating IP , IK , class IP 20, IK 3,

Luminaire colour WHITE

Cover Glass

Operating voltage 220-240V 50-60Hz