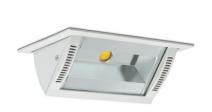

## Downlight LED

Wall-washer LED downlight for drop ceiling istallation. Aluminium housing. Glass cover included. Available in white, black and grey. Any RAL palette colour available on enquiry. Maximum power is 37W.