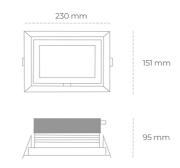

## LUMINAIRE

Controller

MacAdam

Weight 1,258 [kg]
Protection rating IP , IK , class IP 20, IK 3,
Luminaire colour WHITE
Cover Glass
Operating voltage 220-240V 50-60Hz

Note: All data are typical values. Tolerance of measurements +/-10% System features may change with product improvements due to technical advances.