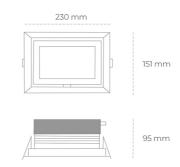

## LUMINAIRE

MacAdam

Weight 1,258 [kg]

Protection rating IP , IK , class IP 20, IK 3,

Luminaire colour WHITE

Cover Glass

Operating voltage 220-240V 50-60Hz

Note: All data are typical values. Tolerance of measurements +/-10% System features may change with product improvements due to technical advances.