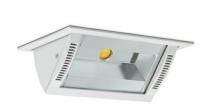

## **Downlight LED**

Wall-washer LED downlight for drop ceiling istallation. Aluminium housing. Glass cover included. Available in white, black and grey. Any RAL palette colour available on enquiry. Maximum power is 37W.