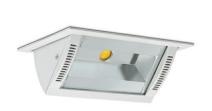

## **Downlight LED**

Wall-washer LED downlight for drop ceiling istallation. Aluminium housing. Glass cover included. Available in white, black and grey. Any RAL palette colour available on enquiry. Maximum power is 37W.