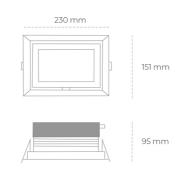

## LUMINAIRE

Weight 1,258 [kg]
Protection rating IP , IK , class IP 20, IK 3,
Luminaire colour WHITE
Cover Glass
Operating voltage 220-240V 50-60Hz

Note: All data are typical values. Tolerance of measurements +/-10% System features may change with product improvements due to technical advances.