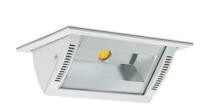

## Downlight LED

Wall-washer LED downlight for drop ceiling istallation. Aluminium housing. Glass cover included. Available in white, black and grey. Any RAL palette colour available on enquiry. Maximum power is 37W.