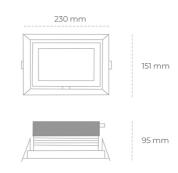

## LUMINAIRE

Weight 1,258 [kg]

Protection rating IP , IK , class IP 20, IK 3,

Luminaire colour WHITE

Cover Glass

Operating voltage 220-240V 50-60Hz