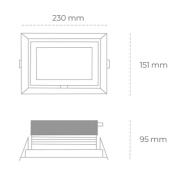

## LUMINAIRE

Weight 1,258 [kg]

Protection rating IP , IK , class IP 20, IK 3,

Luminaire colour WHITE

Cover Glass

Operating voltage 220-240V 50-60Hz

Note: All data are typical values. Tolerance of measurements +/-10% System features may change with product improvements due to technical advances.