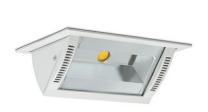

## **Downlight LED**

Wall-washer LED downlight for drop ceiling istallation. Aluminium housing. Glass cover included. Available in white, black and grey. Any RAL palette colour available on enquiry. Maximum power is 37W.