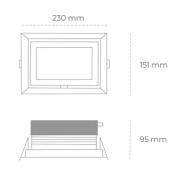

## LUMINAIRE

Weight 1,258 [kg]
Protection rating IP , IK , class IP 20, IK 3,
Luminaire colour WHITE
Cover Glass
Operating voltage 220-240V 50-60Hz

Note: All data are typical values. Tolerance of measurements  $\pm -10\%$  System features may change with product improvements due to technical advances.