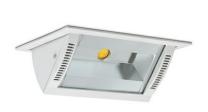

## **Downlight LED**

Wall-washer LED downlight for drop ceiling istallation. Aluminium housing. Glass cover included. Available in white, black and grey. Any RAL palette colour available on enquiry. Maximum power is 37W.