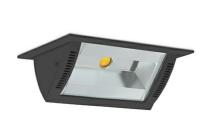

## **Downlight LED**

Wall-washer LED downlight for drop ceiling istallation. Aluminium housing. Glass cover included. Available in white, black and grey. Any RAL palette colour available on enquiry. Maximum power is 37W.

## DOWNLIGHT MONTANA 2 820 31W 90°x50° BLACK MEAT PINK ON/OFF

Article number: N217-K0002-VE820-H8-###-ZC03\_800-##-###

COB 2000 [K] MEAT PINK Light colour CRI Led chip flux 2495 [lm] Luminous flux 1996 [lm] System power 31 [W] Luminaire Efficiency 64 [lm/W] Beam angle 36° Controller ON/OFF MacAdam 3 SDCM