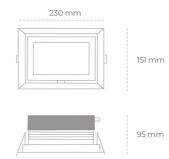

## LUMINAIRE

Weight 1,258 [kg]
Protection rating IP , IK , class IP 20, IK 3,
Luminaire colour BLACK
Cover Glass
Operating voltage 220-240V 50-60Hz

Note: All data are typical values. Tolerance of measurements +/-10% System features may change with product improvements due to technical advances.