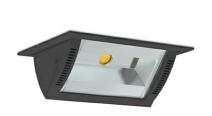

## **Downlight LED**

Wall-washer LED downlight for drop ceiling istallation. Aluminium housing. Glass cover included. Available in white, black and grey. Any RAL palette colour available on enquiry. Maximum power is 37W.

## DOWNLIGHT MONTANA 2 940 23W 90°x50° BLACK | ON/OFF

Article number: N217-K0002-RF940-H8-###-ZC02\_600-##-###

| LED                  | COB        |
|----------------------|------------|
| Light colour         | 4000 [K]   |
| CRI                  | 90         |
| Led chip flux        | 2899 [lm]  |
| Luminous flux        | 2319 [lm]  |
| System power         | 23 [W]     |
| Luminaire Efficiency | 101 [lm/W] |
| Beam angle           | 36°        |
| Controller           | ON/OFF     |
| MacAdam              | 3 SDCM     |