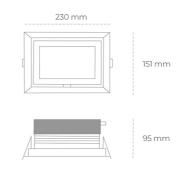

## LUMINAIRE

Weight 1,258 [kg]
Protection rating IP , IK , class IP 20, IK 3,
Luminaire colour BLACK
Cover Glass
Operating voltage 220-240V 50-60Hz

Note: All data are typical values. Tolerance of measurements +/-10% System features may change with product improvements due to technical advances.