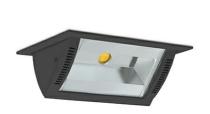

## DOWNLIGHT MONTANA 2 930 21W 90°x50° BLACK | ON/OFF

Article number: N217-K0002-RF930-H8-###-ZC02\_550-##-###

| LED                  | COB       |
|----------------------|-----------|
| Light colour         | 3000 [K]  |
| CRI                  | 90        |
| Led chip flux        | 2536 [lm] |
| Luminous flux        | 2028 [lm] |
| System power         | 21 [W]    |
| Luminaire Efficiency | 97 [lm/W] |
| Beam angle           | 36°       |
| Controller           | ON/OFF    |
| MacAdam              | 3 SDCM    |

## **Downlight LED**

Wall-washer LED downlight for drop ceiling istallation. Aluminium housing. Glass cover included. Available in white, black and grey. Any RAL palette colour available on enquiry. Maximum power is 37W.