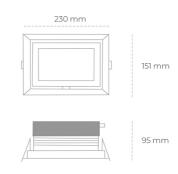

## LUMINAIRE

Weight 1,258 [kg]

Protection rating IP , IK , class IP 20, IK 3,

Luminaire colour BLACK

Cover Glass

Operating voltage 220-240V 50-60Hz

Note: All data are typical values. Tolerance of measurements +/-10% System features may change with product improvements due to technical advances.