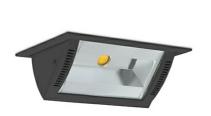

## **Downlight LED**

Wall-washer LED downlight for drop ceiling istallation. Aluminium housing. Glass cover included. Available in white, black and grey. Any RAL palette colour available on enquiry. Maximum power is 37W.

## LUMINAIRE

Weight 1,258 [kg]

Protection rating IP , IK , class IP 20, IK 3,

Luminaire colour BLACK

Cover Glass

Operating voltage 220-240V 50-60Hz

Note: All data are typical values. Tolerance of measurements +/-10% System features may change with product improvements due to technical advances.