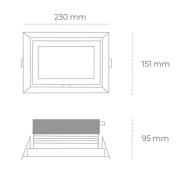

## LUMINAIRE

Weight 1,258 [kg]

Protection rating IP , IK , class IP 20, IK 3,

Luminaire colour BLACK

Cover Glass

Operating voltage 220-240V 50-60Hz

Note: All data are typical values. Tolerance of measurements +/-10% System features may change with product improvements due to technical advances.