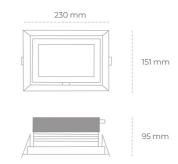

## LUMINAIRE

Weight 1,258 [kg]
Protection rating IP , IK , class IP 20, IK 3,
Luminaire colour WHITE
Cover Glass
Operating voltage 220-240V 50-60Hz

Note: All data are typical values. Tolerance of measurements  $\pm$ 10% System features may change with product improvements due to technical advances.