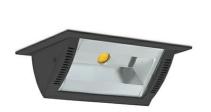

## **Downlight LED**

Wall-washer LED downlight for drop ceiling istallation. Aluminium housing. Glass cover included. Available in white, black and grey. Any RAL palette colour available on enquiry. Maximum power is 37W.