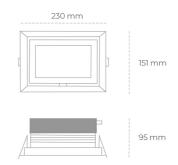

## **LUMINAIRE**

Weight 1,258 [kg]
Protection rating IP , IK , class IP 20, IK 3,
Luminaire colour BLACK
Cover Glass
Operating voltage 220-240V 50-60Hz