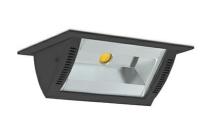

## **Downlight LED**

Wall-washer LED downlight for drop ceiling istallation. Aluminium housing. Glass cover included. Available in white, black and grey. Any RAL palette colour available on enquiry. Maximum power is 37W.