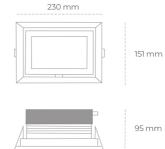

## **LUMINAIRE**

Weight 1,258 [kg] Protection rating IP, IK, class IP 20, IK 3, BLACK Luminaire colour Cover Glass Operating voltage 220-240V 50-60Hz

## **Downlight LED**

Wall-washer LED downlight for drop ceiling istallation. Aluminium housing. Glass cover included. Available in white, black and grey. Any RAL palette colour available on enquiry. Maximum power is 37W.