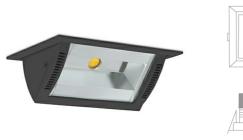

## **Downlight LED**

Wall-washer LED downlight for drop ceiling istallation. Aluminium housing. Glass cover included. Available in white, black and grey. Any RAL palette colour available on enquiry. Maximum power is 37W.