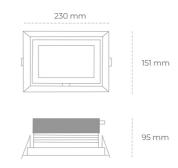

## LUMINAIRE

Weight 1,258 [kg]
Protection rating IP, IK, class IP 20, IK 3,
Luminaire colour BLACK
Cover Glass
Operating voltage 220-240V 50-60Hz

Note: All data are typical values. Tolerance of measurements +/-10% System features may change with product improvements due to technical advances.