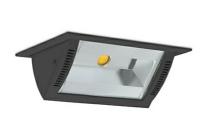

## **Downlight LED**

Wall-washer LED downlight for drop ceiling istallation. Aluminium housing. Glass cover included. Available in white, black and grey. Any RAL palette colour available on enquiry. Maximum power is 37W.

## LUMINAIRE

Weight 1,258 [kg]
Protection rating IP, IK, class IP 20, IK 3,
Luminaire colour BLACK
Cover Glass
Operating voltage 220-240V 50-60Hz

Note: All data are typical values. Tolerance of measurements +/-10% System features may change with product improvements due to technical advances.