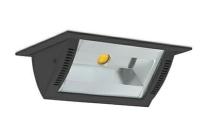

## **Downlight LED**

Wall-washer LED downlight for drop ceiling istallation. Aluminium housing. Glass cover included. Available in white, black and grey. Any RAL palette colour available on enquiry. Maximum power is 37W.

## LUMINAIRE

Weight 1,258 [kg]

Protection rating IP , IK , class IP 20, IK 3,

Luminaire colour BLACK

Cover Glass

Operating voltage 220-240V 50-60Hz

Note: All data are typical values. Tolerance of measurements +/-10% System features may change with product improvements due to technical advances.