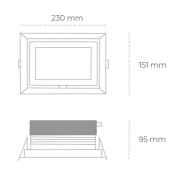

## LUMINAIRE

Weight 1,258 [kg]

Protection rating IP , IK , class IP 20, IK 3,

Luminaire colour BLACK

Cover Glass

Operating voltage 220-240V 50-60Hz

Note: All data are typical values. Tolerance of measurements +/-10% System features may change with product improvements due to technical advances.