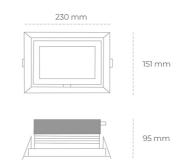

## LUMINAIRE

Weight 1,258 [kg]

Protection rating IP , IK , class IP 20, IK 3,

Luminaire colour BLACK

Cover Glass

Operating voltage 220-240V 50-60Hz

Note: All data are typical values. Tolerance of measurements +/-10% System features may change with product improvements due to technical advances.