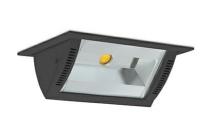

## **Downlight LED**

Wall-washer LED downlight for drop ceiling istallation. Aluminium housing. Glass cover included. Available in white, black and grey. Any RAL palette colour available on enquiry. Maximum power is 37W.