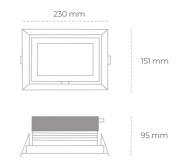

MacAdam LUMINAIRE

> 1,258 [kg] Weight Protection rating IP , IK , class IP 20, IK 3, WHITE Luminaire colour Cover Glass Operating voltage 220-240V 50-60Hz