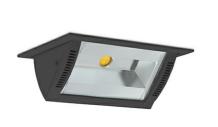

## **Downlight LED**

Wall-washer LED downlight for drop ceiling istallation. Aluminium housing. Glass cover included. Available in white, black and grey. Any RAL palette colour available on enquiry. Maximum power is 37W.