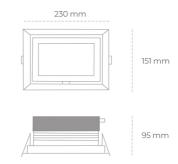

## **Downlight LED**

Wall-washer LED downlight for drop ceiling istallation. Aluminium housing. Glass cover included. Available in white, black and grey. Any RAL palette colour available on enquiry. Maximum power is 37W.