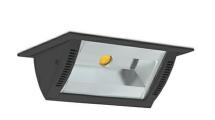

## **Downlight LED**

Wall-washer LED downlight for drop ceiling istallation. Aluminium housing. Glass cover included. Available in white, black and grey. Any RAL palette colour available on enquiry. Maximum power is 37W.