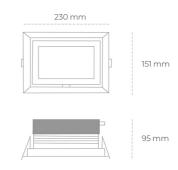

## **LUMINAIRE**

Weight 1,258 [kg]
Protection rating IP , IK , class IP 20, IK 3,
Luminaire colour BLACK
Cover Glass
Operating voltage 220-240V 50-60Hz

Note: All data are typical values. Tolerance of measurements +/-10% System features may change with product improvements due to technical advances.