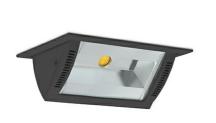

## **Downlight LED**

Wall-washer LED downlight for drop ceiling istallation. Aluminium housing. Glass cover included. Available in white, black and grey. Any RAL palette colour available on enquiry. Maximum power is 37W.

## **LUMINAIRE**

Weight 1,258 [kg]
Protection rating IP , IK , class IP 20, IK 3,
Luminaire colour BLACK
Cover Glass
Operating voltage 220-240V 50-60Hz

Note: All data are typical values. Tolerance of measurements +/-10% System features may change with product improvements due to technical advances.