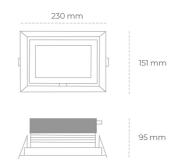

## LUMINAIRE

Weight 1,258 [kg]

Protection rating IP , IK , class IP 20, IK 3,

Luminaire colour BLACK

Cover Glass

Operating voltage 220-240V 50-60Hz

Note: All data are typical values. Tolerance of measurements +/-10% System features may change with product improvements due to technical advances.