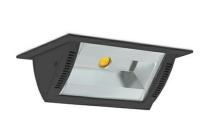

## **Downlight LED**

Wall-washer LED downlight for drop ceiling istallation. Aluminium housing. Glass cover included. Available in white, black and grey. Any RAL palette colour available on enquiry. Maximum power is 37W.