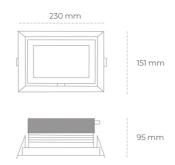

## LUMINAIRE

 Weight
 1,258 [kg]

 Protection rating IP , IK , class
 IP 20, IK 3,

 Luminaire colour
 BLACK

 Cover
 Glass

 Operating voltage
 220-240V 50-60Hz

Note: All data are typical values. Tolerance of measurements +/-10% System features may change with product improvements due to technical advances.