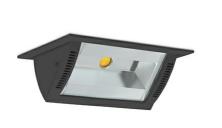

## **Downlight LED**

Wall-washer LED downlight for drop ceiling istallation. Aluminium housing. Glass cover included. Available in white, black and grey. Any RAL palette colour available on enquiry. Maximum power is 37W.

## LUMINAIRE

 Weight
 1,258 [kg]

 Protection rating IP , IK , class
 IP 20, IK 3,

 Luminaire colour
 BLACK

 Cover
 Glass

 Operating voltage
 220-240V 50-60Hz

Note: All data are typical values. Tolerance of measurements +/-10% System features may change with product improvements due to technical advances.