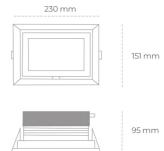

## LUMINAIRE

Weight 1,258 [kg]
Protection rating IP , IK , class IP 20, IK 3,
Luminaire colour WHITE
Cover Glass
Operating voltage 220-240V 50-60Hz

Note: All data are typical values. Tolerance of measurements  $\pm -10\%$  System features may change with product improvements due to technical advances.