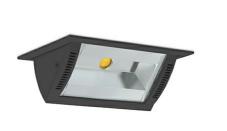

## **Downlight LED**

Wall-washer LED downlight for drop ceiling istallation. Aluminium housing. Glass cover included. Available in white, black and grey. Any RAL palette colour available on enquiry. Maximum power is 37W.