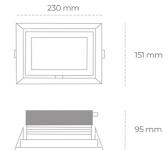

## LUMINAIRE

Weight 1,258 [kg]

Protection rating IP , IK , class IP 20, IK 3,

Luminaire colour BLACK

Cover Glass

Operating voltage 220-240V 50-60Hz

Note: All data are typical values. Tolerance of measurements +/-10% System features may change with product improvements due to technical advances.