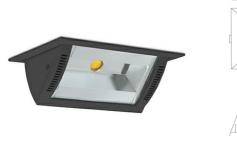

## **Downlight LED**

Wall-washer LED downlight for drop ceiling istallation. Aluminium housing. Glass cover included. Available in white, black and grey. Any RAL palette colour available on enquiry. Maximum power is 37W.