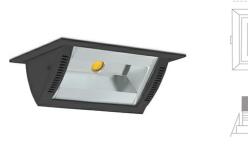

## **Downlight LED**

Wall-washer LED downlight for drop ceiling istallation. Aluminium housing. Glass cover included. Available in white, black and grey. Any RAL palette colour available on enquiry. Maximum power is 37W.