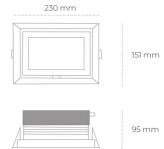

## **LUMINAIRE**

 Weight
 1,258 [kg]

 Protection rating IP , IK , class
 IP 20, IK 3,

 Luminaire colour
 BLACK

 Cover
 Glass

 Operating voltage
 220-240V 50-60Hz

Note: All data are typical values. Tolerance of measurements +/-10% System features may change with product improvements due to technical advances.