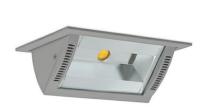

## **Downlight LED**

Wall-washer LED downlight for drop ceiling istallation. Aluminium housing. Glass cover included. Available in white, black and grey. Any RAL palette colour available on enquiry. Maximum power is 37W.