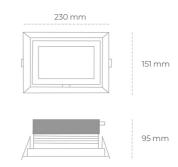

## LUMINAIRE

Weight 1,258 [kg]

Protection rating IP , IK , class IP 20, IK 3,

Luminaire colour GREY

Cover Glass

Operating voltage 220-240V 50-60Hz

Note: All data are typical values. Tolerance of measurements +/-10% System features may change with product improvements due to technical advances.