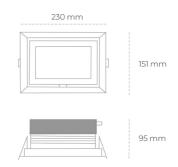

## LUMINAIRE

Weight 1,258 [kg]

Protection rating IP , IK , class IP 20, IK 3,

Luminaire colour GREY

Cover Glass

Operating voltage 220-240V 50-60Hz

Note: All data are typical values. Tolerance of measurements +/-10% System features may change with product improvements due to technical advances.