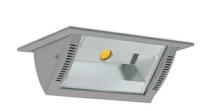

## Downlight LED

Wall-washer LED downlight for drop ceiling istallation. Aluminium housing. Glass cover included. Available in white, black and grey. Any RAL palette colour available on enquiry. Maximum power is 37W.

## LUMINAIRE

Weight 1,258 [kg]
Protection rating IP , IK , class IP 20, IK 3,
Luminaire colour BLACK
Cover Glass
Operating voltage 220-240V 50-60Hz

Note: All data are typical values. Tolerance of measurements  $\pm -10\%$  System features may change with product improvements due to technical advances.