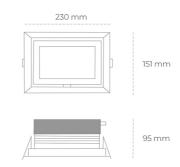

## LUMINAIRE

Weight 1,258 [kg]
Protection rating IP , IK , class IP 20, IK 3,
Luminaire colour BLACK
Cover Glass
Operating voltage 220-240V 50-60Hz

Note: All data are typical values. Tolerance of measurements  $\pm -10\%$  System features may change with product improvements due to technical advances.