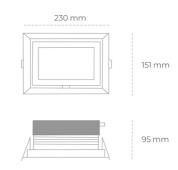

## LUMINAIRE

Weight 1,258 [kg]

Protection rating IP , IK , class IP 20, IK 3,

Luminaire colour BLACK

Cover Glass

Operating voltage 220-240V 50-60Hz

Note: All data are typical values. Tolerance of measurements  $\pm$ 10% System features may change with product improvements due to technical advances.