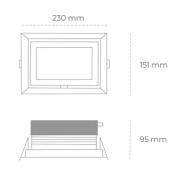

## LUMINAIRE

Weight 1,258 [kg]

Protection rating IP , IK , class IP 20, IK 3,

Luminaire colour GREY

Cover Glass

Operating voltage 220-240V 50-60Hz

Note: All data are typical values. Tolerance of measurements +/-10% System features may change with product improvements due to technical advances.