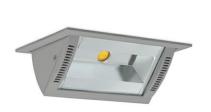

## **Downlight LED**

Wall-washer LED downlight for drop ceiling istallation. Aluminium housing. Glass cover included. Available in white, black and grey. Any RAL palette colour available on enquiry. Maximum power is 37W.