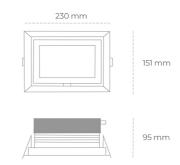

## LUMINAIRE

Weight 1,258 [kg]

Protection rating IP , IK , class IP 20, IK 3,

Luminaire colour BLACK

Cover Glass

Operating voltage 220-240V 50-60Hz

Note: All data are typical values. Tolerance of measurements +/-10% System features may change with product improvements due to technical advances.