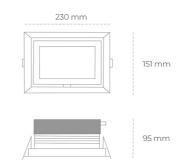

## LUMINAIRE

1,258 [kg] Weight Protection rating IP , IK , class IP 20, IK 3, BLACK Luminaire colour Cover Glass Operating voltage 220-240V 50-60Hz

Note: All data are typical values. Tolerance of measurements +/-10% System features may change with product improvements due to technical advances.