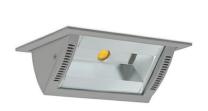

## **Downlight LED**

Wall-washer LED downlight for drop ceiling istallation. Aluminium housing. Glass cover included. Available in white, black and grey. Any RAL palette colour available on enquiry. Maximum power is 37W.