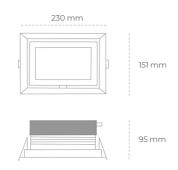

## LUMINAIRE

Weight 1,258 [kg]

Protection rating IP , IK , class IP 20, IK 3,

Luminaire colour GREY

Cover Glass

Operating voltage 220-240V 50-60Hz