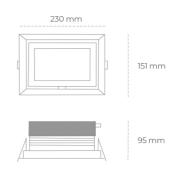

## LUMINAIRE

Weight 1,258 [kg]
Protection rating IP , IK , class IP 20, IK 3,
Luminaire colour GREY

Cover Glass

Operating voltage 220-240V 50-60Hz

Note: All data are typical values. Tolerance of measurements +/-10% System features may change with product improvements due to technical advances.