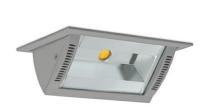

## **Downlight LED**

Wall-washer LED downlight for drop ceiling istallation. Aluminium housing. Glass cover included. Available in white, black and grey. Any RAL palette colour available on enquiry. Maximum power is 37W.