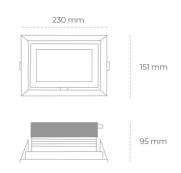

## LUMINAIRE

Weight 1,258 [kg]
Protection rating IP , IK , class IP 20, IK 3,
Luminaire colour GREY
Cover Glass
Operating voltage 220-240V 50-60Hz

Note: All data are typical values. Tolerance of measurements +/-10% System features may change with product improvements due to technical advances.