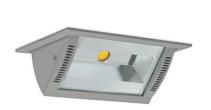

## **Downlight LED**

Wall-washer LED downlight for drop ceiling istallation. Aluminium housing. Glass cover included. Available in white, black and grey. Any RAL palette colour available on enquiry. Maximum power is 37W.