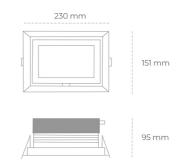

## LUMINAIRE

MacAdam

Weight 1,258 [kg]

Protection rating IP , IK , class IP 20, IK 3,

Luminaire colour GREY

Cover Glass

Operating voltage 220-240V 50-60Hz

Note: All data are typical values. Tolerance of measurements  $\pm -10\%$  System features may change with product improvements due to technical advances.