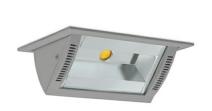

## **Downlight LED**

Wall-washer LED downlight for drop ceiling istallation. Aluminium housing. Glass cover included. Available in white, black and grey. Any RAL palette colour available on enquiry. Maximum power is 37W.