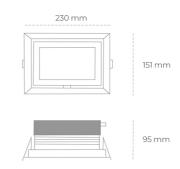

## LUMINAIRE

Weight 1,258 [kg]

Protection rating IP, IK, class IP 20, IK 3,

Luminaire colour BLACK

Cover Glass

Operating voltage 220-240V 50-60Hz

Note: All data are typical values. Tolerance of measurements +/-10% System features may change with product improvements due to technical advances.