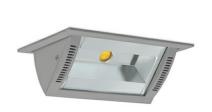

## **Downlight LED**

Wall-washer LED downlight for drop ceiling istallation. Aluminium housing. Glass cover included. Available in white, black and grey. Any RAL palette colour available on enquiry. Maximum power is 37W.