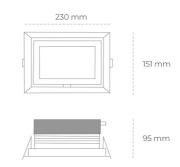

## LUMINAIRE

Weight 1,258 [kg]
Protection rating IP , IK , class IP 20, IK 3,
Luminaire colour GREY
Cover Glass
Operating voltage 220-240V 50-60Hz

Note: All data are typical values. Tolerance of measurements +/-10% System features may change with product improvements due to technical advances.