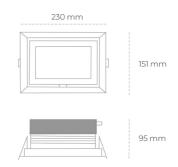

## LUMINAIRE

Weight 1,258 [kg]
Protection rating IP , IK , class IP 20, IK 3,
Luminaire colour GREY
Cover Glass
Operating voltage 220-240V 50-60Hz

Note: All data are typical values. Tolerance of measurements +/-10% System features may change with product improvements due to technical advances.