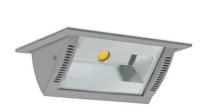

## **Downlight LED**

Wall-washer LED downlight for drop ceiling istallation. Aluminium housing. Glass cover included. Available in white, black and grey. Any RAL palette colour available on enquiry. Maximum power is 37W.