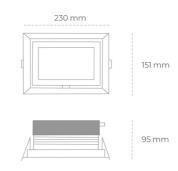

## LUMINAIRE

Weight 1,258 [kg]
Protection rating IP , IK , class IP 20, IK 3,
Luminaire colour GREY
Cover Glass
Operating voltage 220-240V 50-60Hz

Note: All data are typical values. Tolerance of measurements +/-10% System features may change with product improvements due to technical advances.