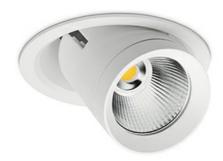

## DOWNLIGHT MAGNUM 940 21W 60° WHITE | ON/OFF

Article number: N216-K0003-RF940-H8-O60-ZC02\_550-##-###

| LED                  | СОВ        |
|----------------------|------------|
| Light colour         | 4000 [K]   |
| CRI                  | 90         |
| Led chip flux        | 2658 [lm]  |
| Luminous flux        | 2126 [lm]  |
| System power         | 21 [W]     |
| Luminaire Efficiency | 101 [lm/W] |
| Beam angle           | 60°        |
| Controller           | ON/OFF     |
| MacAdam              | 3 SDCM     |

## Downlight LED

LED downlight for drop ceiling istallation. Aluminium housing. Glass cover included. Available in white, black and grey. Any RAL palette colour available on enquiry. Reflector beams available: 15°, 24°, 36°, 60°. Maximum power is 37W