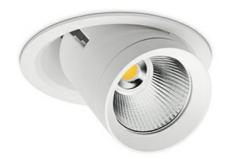

## Downlight LED

LED downlight for drop ceiling istallation. Aluminium housing. Glass cover included. Available in white, black and grey. Any RAL palette colour available on enquiry. Reflector beams available: 15°, 24°, 36°, 60°. Maximum power is 37W