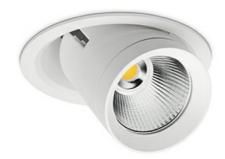

## **Downlight LED**

LED downlight for drop ceiling istallation. Aluminium housing. Glass cover included. Available in white, black and grey. Any RAL palette colour available on enquiry. Reflector beams available: 15°, 24°, 36°, 60°. Maximum power is 37W