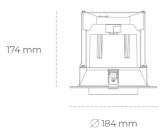

## LUMINAIRE

Weight 1,06 [kg]

Protection rating IP , IK , class IP 20, IK 3,

Luminaire colour WHITE

Cover Glass

Operating voltage 220-240V 50-60Hz

Note: All data are typical values. Tolerance of measurements +/-10% System features may change with product improvements due to technical advances.