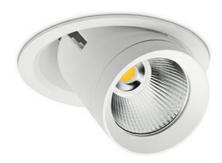

## Downlight LED

LED downlight for drop ceiling istallation. Aluminium housing. Glass cover included. Available in white, black and grey. Any RAL palette colour available on enquiry. Reflector beams available: 15°, 24°, 36°, 60°. Maximum power is 37W