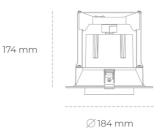

## LUMINAIRE

Weight 1,06 [kg]

Protection rating IP , IK , class IP 20, IK 3,

Luminaire colour WHITE

Cover Glass

Operating voltage 220-240V 50-60Hz

Note: All data are typical values. Tolerance of measurements +/-10% System features may change with product improvements due to technical advances.