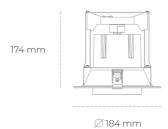

## **LUMINAIRE**

Weight 1,06 [kg]

Protection rating IP , IK , class IP 20, IK 3,

Luminaire colour WHITE

Cover Glass

Operating voltage 220-240V 50-60Hz