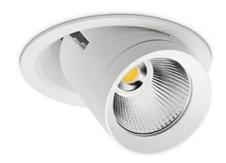

## **Downlight LED**

LED downlight for drop ceiling istallation. Aluminium housing. Glass cover included. Available in white, black and grey. Any RAL palette colour available on enquiry. Reflector beams available: 15°, 24°, 36°, 60°. Maximum power is 37W

## DOWNLIGHT MAGNUM 940 11W 15° WHITE PREMIUM WHITE ON/OFF

Article number: N216-K0003-PW940-HA-O15-ZC01\_250-##-###

3 SDCM

COB 4000 [K] PREMIUM WHITE Light colour CRI 90 Led chip flux 1343 [lm] Luminous flux 1074 [lm] System power 11 [W] Luminaire Efficiency 98 [lm/W] Beam angle 15° Controller ON/OFF MacAdam