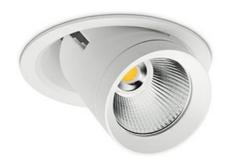

## **Downlight LED**

LED downlight for drop ceiling istallation. Aluminium housing. Glass cover included. Available in white, black and grey. Any RAL palette colour available on enquiry. Reflector beams available: 15°, 24°, 36°, 60°. Maximum power is 37W