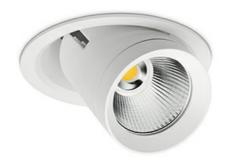

## **Downlight LED**

LED downlight for drop ceiling istallation. Aluminium housing. Glass cover included. Available in white, black and grey. Any RAL palette colour available on enquiry. Reflector beams available: 15°, 24°, 36°, 60°. Maximum power is 37W