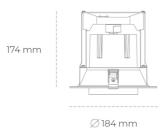

## **Downlight LED**

LED downlight for drop ceiling istallation. Aluminium housing. Glass cover included. Available in white, black and grey. Any RAL palette colour available on enquiry. Reflector beams available: 15°, 24°, 36°, 60°. Maximum power is 37W