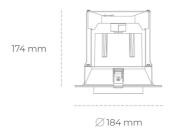

## LUMINAIRE

Weight 1,06 [kg]

Protection rating IP , IK , class IP 20, IK 3,

Luminaire colour WHITE

Cover Glass

Operating voltage 220-240V 50-60Hz

Note: All data are typical values. Tolerance of measurements +/-10% System features may change with product improvements due to technical advances.