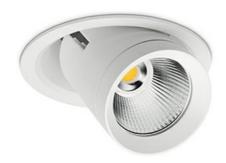

## DOWNLIGHT MAGNUM 935 25W 36° WHITE HI EFFICIENT ON/OFF

Article number: N216-K0003-BB935-H8-O36-ZC02\_650-##-###

COB 3500 [K] HI EFFICIENT Light colour CRI 90 Led chip flux 3904 [lm] Luminous flux 3123 [lm] System power 25 [W] Luminaire Efficiency 125 [lm/W] Beam angle 36° Controller ON/OFF MacAdam 3 SDCM

## **Downlight LED**

LED downlight for drop ceiling istallation. Aluminium housing. Glass cover included. Available in white, black and grey. Any RAL palette colour available on enquiry. Reflector beams available: 15°, 24°, 36°, 60°. Maximum power is 37W