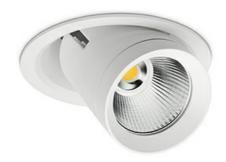

## **Downlight LED**

LED downlight for drop ceiling istallation. Aluminium housing. Glass cover included. Available in white, black and grey. Any RAL palette colour available on enquiry. Reflector beams available: 15°, 24°, 36°, 60°. Maximum power is 37W