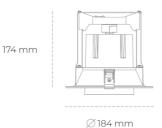

## **LUMINAIRE**

Weight 1,06 [kg]
Protection rating IP , IK , class IP 20, IK 3,
Luminaire colour WHITE
Cover Glass
Operating voltage 220-240V 50-60Hz

Note: All data are typical values. Tolerance of measurements +/-10% System features may change with product improvements due to technical advances.